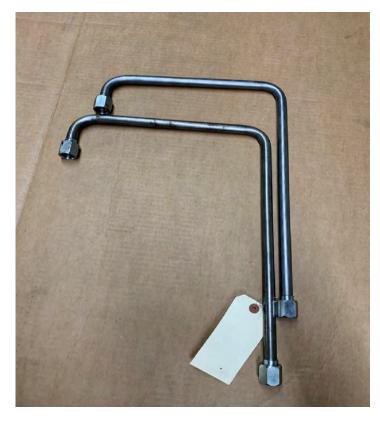

#### **Custom Tube Bending**

Custom steel tube bending to recreate damaged hard lines on your equipment.